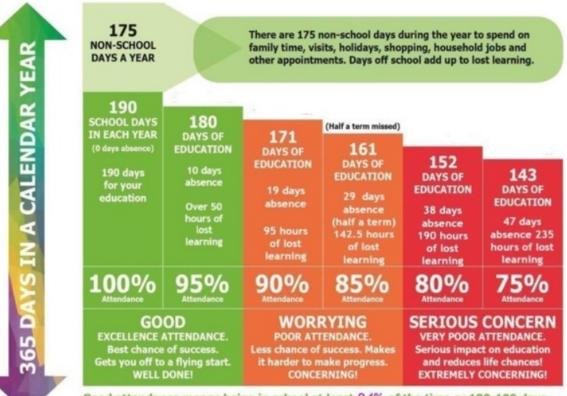

#### **Attendance**

Good attendance and punctuality at school are critical for your child's education.

Did you know that an overall attendance percentage by the end of the school year of 90% is equal to 19 lost school days - that is nearly 4 weeks of lost learning?

We monitor attendance of all children, and are aiming for children to have attendance that is at least 94% or better. Attendance that falls below this target will start to be monitored.

Attendance below 90% means that your child is classed as 'persistently absent'. **If, last half term, your child's attendance was below 90%, you will receive an attendance awareness letter today.** Should your child's attendance not show signs of improvement over the next 4 weeks, then we will invite you to meet with us to discuss further support we can offer to help improve this.

### Don't miss out on the education you deserve.

Good attendance means being in school at least 94% of the time or 180-190 days. Did you know? A two week holiday in term time means that the highest attendance you can achieve is 94.5%.